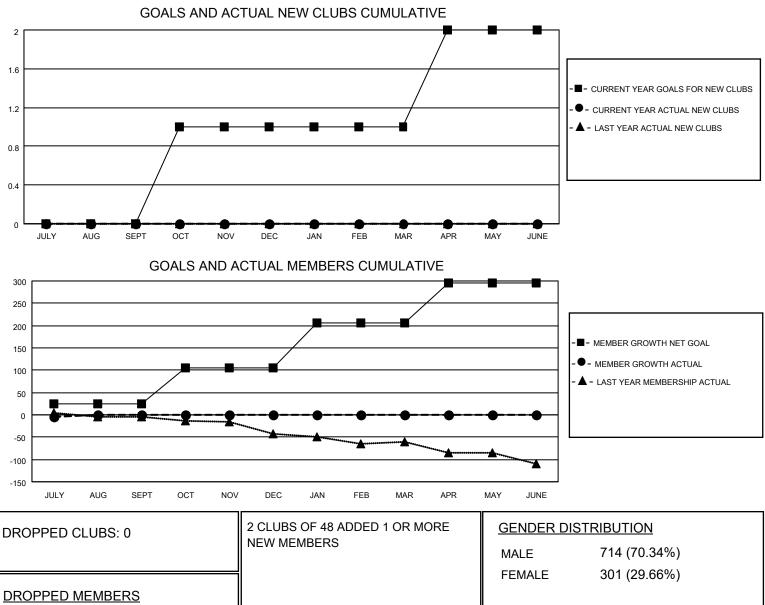

## **LOCATION GEORGIA**

District 18 O

Results as of: 7/31/2020

| Clubs                 |               |           |               | Members               |                         |                         |                                                    |
|-----------------------|---------------|-----------|---------------|-----------------------|-------------------------|-------------------------|----------------------------------------------------|
| RESULTS FOR 2020-2021 |               |           |               | RESULTS FOR 2020-2021 |                         |                         |                                                    |
| QUARTER               | NEW CLUB GOAL | NEW CLUBS | DROPPED CLUBS | QUARTER MEI           | MBER GROWTH NET<br>GOAL | MEMBER GROWTH<br>ACTUAL | DROPPED<br>MEMBERS ACTUAL<br>(including transfers) |
| JULY/AUG/SEPT         | 0             | 0         | 0             | JULY/AUG/SEPT         | 25                      | 2                       | 6                                                  |
| OCT/NOV/DEC           | 1             | 0         | 0             | OCT/NOV/DEC           | 80                      | 0                       | 0                                                  |
| JAN/FEB/MAR           | 0             | 0         | 0             | JAN/FEB/MAR           | 100                     | 0                       | 0                                                  |
| APR/MAY/JUNE          | 1             | 0         | 0             | APR/MAY/JUNE          | 90                      | 0                       | 0                                                  |